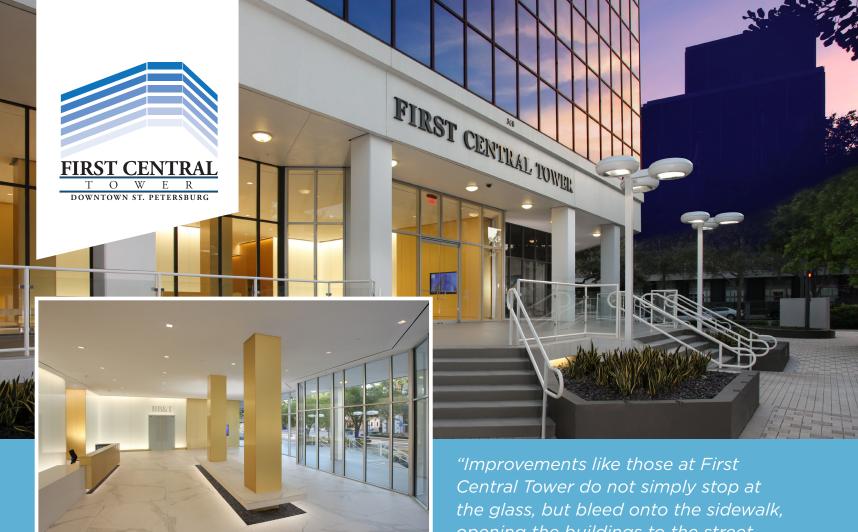

**360 CENTRAL AVENUE** ST. PETERSBURG, FL 33701 opening the buildings to the street and creating special social moments."

-- Noah A. Rollins, AIA, LEED AP BD+C, Gensler

## **Features**

- Stunning lobby designed by international architect Gensler gives the building a brand new 21st century look
- Tenant lounge with soft seating, a large flat screen TV, IPad chairs, and free WIFI
- Tenant conference center
- High-end fitness center
- Modernized elevator system & cabs
- Modernized air conditioning system
- Concierge desk with a full time concierge
- Modern tenant floor elevator lobbies, tenant corridors, and fully-renovated restrooms
- New parking garage entrance feature and upgraded lighting